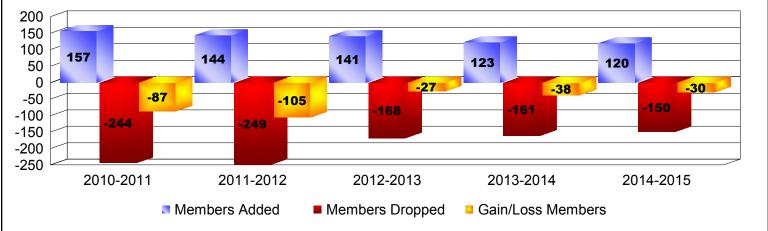

| Year                            | New<br>Clubs | Dropped<br>Clubs | Gain/<br>Loss<br>Clubs | New<br>Members | Charter<br>Members | Reins<br>Memt |                 | Transfer<br>Members | Total<br>Member<br>Added | Total<br>Members<br>Dropped | Gain/<br>Loss<br>Members |  |
|---------------------------------|--------------|------------------|------------------------|----------------|--------------------|---------------|-----------------|---------------------|--------------------------|-----------------------------|--------------------------|--|
| 2010-2011                       | 1            | -4               | -3                     | 113            | 23                 | 4             |                 | 17                  | 157                      | -244                        | -87                      |  |
| 2011-2012                       | 1            | -5               | -4                     | 100            | 27                 | 9             | )               | 8                   | 144                      | -249                        | -105                     |  |
| 2012-2013                       | 0            | 0                | 0                      | 117            | 1                  | 8             |                 | 15                  | 141                      | -168                        | -27                      |  |
| 2013-2014                       | 0            | -2               | -2                     | 107            | 1                  | 4             |                 | 11                  | 123                      | -161                        | -38                      |  |
| 2014-2015                       | 0            | 0                | 0                      | 106            | 3                  | 6             | 5               | 5                   | 120                      | -150                        | -30                      |  |
| Average                         | 0            | -2               | -2                     | 109            | 11                 | 6             | 5               | 11                  | 137                      | -194                        | -57                      |  |
| 0<br>-1<br>-2<br>-3<br>-4<br>-5 | 4            | -3               | <b>+</b>               | -4             |                    |               |                 | -2                  | -2                       |                             |                          |  |
| 2010-2011                       |              | 011              | 2011-2012              |                | 2012-2013          |               | 2013-2014       |                     | ÷ :                      | 2014-2015                   |                          |  |
|                                 |              |                  | New Clubs              |                | Dropped Clubs      |               | Gain/Loss Clubs |                     | bs                       |                             |                          |  |
| 200 - 1                         |              |                  |                        |                | Memb               | oers          |                 |                     |                          |                             |                          |  |